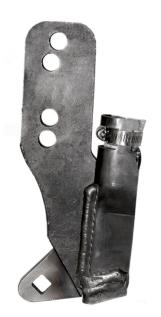

## **SINGLE SHOOT** VOS (VERSATILE OPENER SYSTEM)

200-TIP-0802

19 mm

200-TIP-1011

200-TIP-2011

688-HLD-1000

Please use ONLY the yellow holes!

Single hose extension:

Short hoses can be compensated by using the hose extension during installation.

610-TIP-4030

Single pipe clamp:

0

Seed:

688-HLD-2080.2

**VOS SYSTEM VORTEILE** 

- Precise seed placement
- Improved soil structure
- Consistent sowing depth