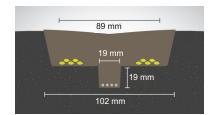

# **DOUBLE SHOOT** VOS (VERSATILE OPENER SYSTEM)

Please use ONLY the yellow holes!

19 mm

610-TIP-4082

**Double hose extension:** 

Short hoses can be compensated by using the hose extension during

Double pipe-clamp: