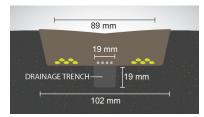

# **DOUBLE SHOOT** VOS (VERSATILE OPENER SYSTEM)

Please use ONLY the yellow holes!

19 mm

610-TIP-4082

**Double hose extension:** 

Short hoses can be compensated by using the hose extension during

Double pipe-clamp: