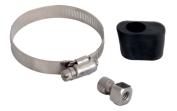

Short hoses can be compensated by using the hose extension during installation.

610-TIP-4030

Single pipe clamp:

0

Seed:

688-HLD-2080.2

**VOS SYSTEM VORTEILE** 

- Precise seed placement
- Improved soil structure
- Consistent sowing depth

688-HLD-2080.2

Double pipe-clamp:

688-HLD-2080.1

Fertilizer tube:

683-TUB-6061

**VOS SYSTEM VORTEILE** 

- Precise seed placement
- Improved soil structure
- Consistent sowing depth

- Maximum moisture retention
- Very low disturbance and draft
- Self-sharpening tungsten carbide tips

Fertilizer tube:

688-HLD-2080.2 688-HLD-2080.1

880-BSH-1000

Seed and fertilizer:

www.industriehof.com