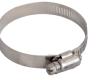

Short hoses can be compensated by using the hose extension during installation.

610-TIP-4030

Single pipe clamp:

0

Seed:

688-HLD-2080.2

**VOS SYSTEM VORTEILE** 

- Precise seed placement
- Improved soil structure
- Consistent sowing depth