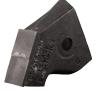

## **SINGLE SHOOT** VOS (VERSATILE OPENER SYSTEM)

200-TIP-0802

19 mm

200-TIP-1011

200-TIP-2011

688-HLD-1000

Please use ONLY the yellow holes!

Single hose extension:

# **DOUBLE SHOOT** VOS (VERSATILE OPENER SYSTEM)

1 CHOOSE YOUR HOLDER

2 CHOOSE YOUR TIP

610-TIP-4030

Please use ONLY The yellow holes!

610-TIP-4041

**Double hose extension:** 

Short hoses can be compensated by using the hose extension during installation.