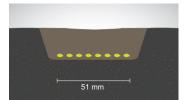

## **SINGLE SHOOT** VOS (VERSATILE OPENER SYSTEM)

200-TIP-0802

19 mm

200-TIP-1011

200-TIP-2011

688-HLD-1000

Please use ONLY the yellow holes!

Single hose extension:

Short hoses can be compensated by using the hose extension during installation.

610-TIP-4030

Single pipe clamp:

0

Seed:

688-HLD-2080.2

**VOS SYSTEM VORTEILE** 

- Precise seed placement
- Improved soil structure
- Consistent sowing depth