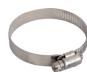

Short hoses can be compensated by using the hose extension during installation.

610-TIP-4030

Single pipe clamp:

0

Seed:

688-HLD-2080.2

**VOS SYSTEM VORTEILE** 

- Precise seed placement
- Improved soil structure
- Consistent sowing depth

688-HLD-2080.2

Double pipe-clamp:

688-HLD-2080.1

Fertilizer tube:

683-TUB-6061

**VOS SYSTEM VORTEILE** 

- Precise seed placement
- Improved soil structure
- Consistent sowing depth

- Maximum moisture retention
- Very low disturbance and draft
- Self-sharpening tungsten carbide tips

Fertilizer tube:

688-HLD-2080.2 688-HLD-2080.1

880-BSH-1000

Seed and fertilizer:

www.industriehof.com