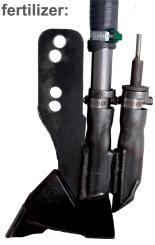

Fertilizer tube:

688-HLD-2080.2 688-HLD-2080.1

880-BSH-1000

Seed and fertilizer:

www.industriehof.com