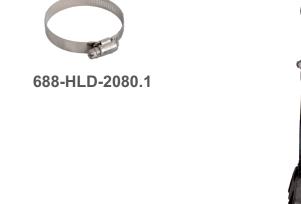

688-HLD-2080.2

Double pipe-clamp:

688-HLD-2080.1

Fertilizer tube:

683-TUB-6061

**VOS SYSTEM VORTEILE** 

- Precise seed placement
- Improved soil structure
- Consistent sowing depth

- Maximum moisture retention
- Very low disturbance and draft
- Self-sharpening tungsten carbide tips

Fertilizer tube:

688-HLD-2080.2 688-HLD-2080.1

880-BSH-1000

Seed and fertilizer:

www.industriehof.com