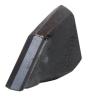

# **DOUBLE SHOOT** VOS (VERSATILE OPENER SYSTEM)

1 CHOOSE YOUR HOLDER

2 CHOOSE YOUR TIP

610-TIP-4030

Please use ONLY The yellow holes!

610-TIP-4041

**Double hose extension:** 

Short hoses can be compensated by using the hose extension during installation.

# **DOUBLE SHOOT** VOS (VERSATILE OPENER SYSTEM)

Please use ONLY the yellow holes!

19 mm

610-TIP-4082

**Double hose extension:** 

Short hoses can be compensated by using the hose extension during

Double pipe-clamp: