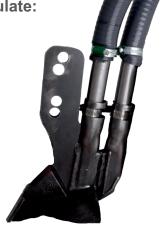

688-HLD-2080.2

Double pipe-clamp:

688-HLD-2080.1

Fertilizer tube:

683-TUB-6061

**VOS SYSTEM VORTEILE** 

- Precise seed placement
- Improved soil structure
- Consistent sowing depth

- Maximum moisture retention
- Very low disturbance and draft
- Self-sharpening tungsten carbide tips

Fertilizer tube:

688-HLD-2080.2 688-HLD-2080.1

880-BSH-1000

Seed and fertilizer:

www.industriehof.com