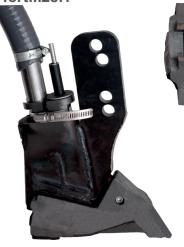

# **DOUBLE SHOOT** VOS (VERSATILE OPENER SYSTEM)

1 CHOOSE YOUR HOLDER

2 CHOOSE YOUR TIP

610-TIP-4030

Please use ONLY The yellow holes!

610-TIP-4041

**Double hose extension:** 

Short hoses can be compensated by using the hose extension during installation.

# **DOUBLE SHOOT** VOS (VERSATILE OPENER SYSTEM)

Please use ONLY the yellow holes!

19 mm

610-TIP-4082

**Double hose extension:** 

Short hoses can be compensated by using the hose extension during

Double pipe-clamp: