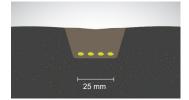

**VOS SYSTEM VORTEILE** 

- Precise seed placement
- Improved soil structure
- Consistent sowing depth

- Maximum moisture retention
- Very low disturbance and draft
- Self-sharpening tungsten carbide tips

- Maximum moisture retention
- Very low disturbance and draft
- Self-sharpening tungsten carbide tips

688-HLD-2080.2

Double pipe-clamp:

688-HLD-2080.1

Fertilizer tube:

683-TUB-6061

**VOS SYSTEM VORTEILE** 

- Precise seed placement
- Improved soil structure
- Consistent sowing depth

- Maximum moisture retention
- Very low disturbance and draft
- Self-sharpening tungsten carbide tips