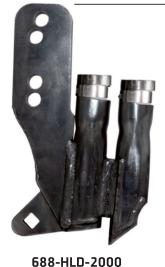

# **DOUBLE SHOOT** VOS (VERSATILE OPENER SYSTEM)

1 CHOOSE YOUR HOLDER

2 CHOOSE YOUR TIP

610-TIP-4030

Please use ONLY The yellow holes!

610-TIP-4041

**Double hose extension:** 

Short hoses can be compensated by using the hose extension during installation.

688-HLD-2080.2

Double pipe-clamp:

688-HLD-2080.1

Fertilizer tube:

683-TUB-6061

**VOS SYSTEM VORTEILE** 

- Precise seed placement
- Improved soil structure
- Consistent sowing depth

- Maximum moisture retention
- Very low disturbance and draft
- Self-sharpening tungsten carbide tips