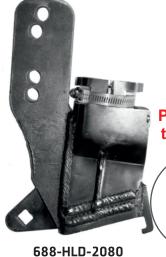

688-HLD-2080.2

Double pipe-clamp:

688-HLD-2080.1

Fertilizer tube:

683-TUB-6061

**VOS SYSTEM VORTEILE** 

- Precise seed placement
- Improved soil structure
- Consistent sowing depth

- Maximum moisture retention
- Very low disturbance and draft
- Self-sharpening tungsten carbide tips