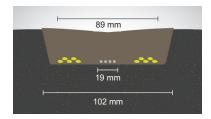

## **SINGLE SHOOT** VOS (VERSATILE OPENER SYSTEM)

200-TIP-0802

19 mm

200-TIP-1011

200-TIP-2011

688-HLD-1000

Please use ONLY the yellow holes!

Single hose extension:

# **DOUBLE SHOOT** VOS (VERSATILE OPENER SYSTEM)

Please use ONLY the yellow holes!

19 mm

610-TIP-4082

**Double hose extension:** 

Short hoses can be compensated by using the hose extension during

Double pipe-clamp: