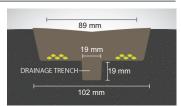

## **SINGLE SHOOT** VOS (VERSATILE OPENER SYSTEM)

200-TIP-0802

19 mm

200-TIP-1011

200-TIP-2011

688-HLD-1000

Please use ONLY the yellow holes!

Single hose extension: