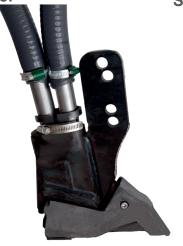

## **SINGLE SHOOT** VOS (VERSATILE OPENER SYSTEM)

200-TIP-0802

19 mm

200-TIP-1011

200-TIP-2011

688-HLD-1000

Please use ONLY the yellow holes!

Single hose extension:

# **DOUBLE SHOOT** VOS (VERSATILE OPENER SYSTEM)

1 CHOOSE YOUR HOLDER

2 CHOOSE YOUR TIP

610-TIP-4030

Please use ONLY The yellow holes!

610-TIP-4041

**Double hose extension:** 

Short hoses can be compensated by using the hose extension during installation.

# **DOUBLE SHOOT** VOS (VERSATILE OPENER SYSTEM)

Please use ONLY the yellow holes!

19 mm

610-TIP-4082

**Double hose extension:** 

Short hoses can be compensated by using the hose extension during

Double pipe-clamp: